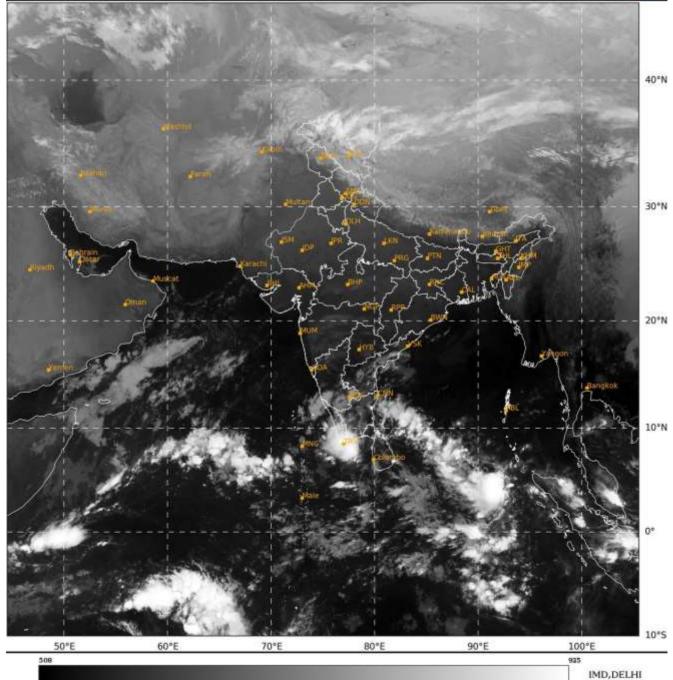

#### **BAY OF BENGAL:**

YESTERDAY'S CYCLONIC CIRCULATION OVER EQUATORIAL INDIAN OCEAN & ADJOINING SOUTHWEST BAY OF BENGAL OFF SOUTH SRI LANKA COAST NOW LIES OVER COMORIN AREA & NEIGHBOURHOOD EXTENDING UPTO 5.8 KM ABOVE MEAN SEA LEVEL AT 0300 UTC OF TODAY, THE  $17^{\rm TH}$  DECEMBER, 2023.

SCATTERED LOW AND MEDIUM CLOUDS WITH EMBEDDED MODERATE TO INTENSE CONVECTION LAY OVER SOUTH BAY OF BENGAL.

### **ARABIAN SEA:**

SCATTERED TO BROKEN LOW AND MEDIUM CLOUDS WITH EMBEDDED INTENSE TO VERY INTENSE CONVECTION LAY OVER COMORIN AREA. SCATTERED LOW AND MEDIUM CLOUDS WITH EMBEDDED MODERATE TO INTENSE CONVECTION LAY OVER SOUTH ARABIAN SEA AND WEAK TO MODERATE CONVECTION LAY OVER WESTCENTRAL ARABIAN SEA AND LAKSHADWEEP ISLANDS AREA.